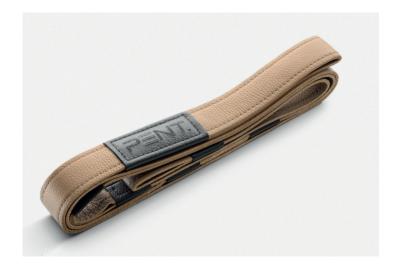

# PENT. PASA TM

PENT. PASA™ Luxury Leather Yoga Strap

PASA™The leather yoga strap facilitates or intensifies stretching exercises, provides more reach as an "extension" of the arms and allows you to stay in the stretched position longer. Available length:

160 cm or 240 cm