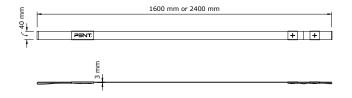

KOHA ™



### PENT. KOHA ™ Luxury Yoga Block

A yoga block is one of the most essential equipment in yoga exercises. Classic, natural wood construction, clad in natural leather gives you durability and security during workout. So, if you are looking for the greatest yoga tool - a yoga block is the right choice.

#### **DIMENSIONS**



#### **WEIGHT**

| NET   | 2 kg   |
|-------|--------|
| GROSS | 2,5 kg |

### **COLOUR & MATERIAL**















DARK WALNUT

**GENUINE LEATHER** 













# PENT. PASA TM



PENT. PASA™ Luxury Leather Yoga Strap

PASA™The leather yoga strap facilitates or intensifies stretching exercises, provides more reach as an "extension" of the arms and allows you to stay in the stretched position longer. Available length:

160 cm or 240 cm

### **DIMENSIONS**



#### **WEIGHT**

| NET   | 1 kg   |
|-------|--------|
| GROSS | 1,5 kg |

### **COLOUR & MATERIAL**

**GENUINE LEATHER**