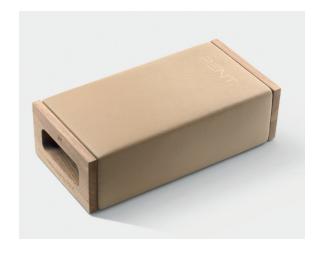

### PENT. KOHA ™ Luxury Yoga Block

A yoga block is one of the most essential equipment in yoga exercises. Classic, natural wood construction, clad in natural leather gives you durability and security during workout. So, if you are looking for the greatest yoga tool - a yoga block is the right choice.