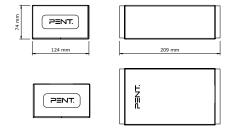

# PENT. KOHA ™



### PENT. KOHA ™ Luxury Yoga Block

A yoga block is one of the most essential equipment in yoga exercises. Classic, natural wood construction, clad in natural leather gives you durability and security during workout. So, if you are looking for the greatest yoga tool - a yoga block is the right choice.

#### **DIMENSIONS**



#### **WEIGHT**

| NET   | 2 kg   |
|-------|--------|
| GROSS | 2,5 kg |

### **COLOUR & MATERIAL**















DARK WALNUT

**GENUINE LEATHER** 













# PENT. PASA TM



PENT. PASA™ Luxury Leather Yoga Strap

PASA™The leather yoga strap facilitates or intensifies stretching exercises, provides more reach as an "extension" of the arms and allows you to stay in the stretched position longer. Available length:

160 cm or 240 cm

### **DIMENSIONS**



#### **WEIGHT**

| NET   | 1 kg   |
|-------|--------|
| GROSS | 1,5 kg |

### **COLOUR & MATERIAL**

**GENUINE LEATHER**